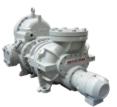

**Dual-Stage Screw** 

Compressor

The line of rugged, oil injected, integral gear box screw compressors designed gas application.

1998 **VR-Series** 

GH-series High pressure with high efficiency. due to a new rotor profile.

2003 **GH-Series** 

2011

J-Series

Mayekawa's new standard single-stage screw compressor for premium efficiency with the new rotor profile. J profile. The completely new design provides more CFM for less HP.