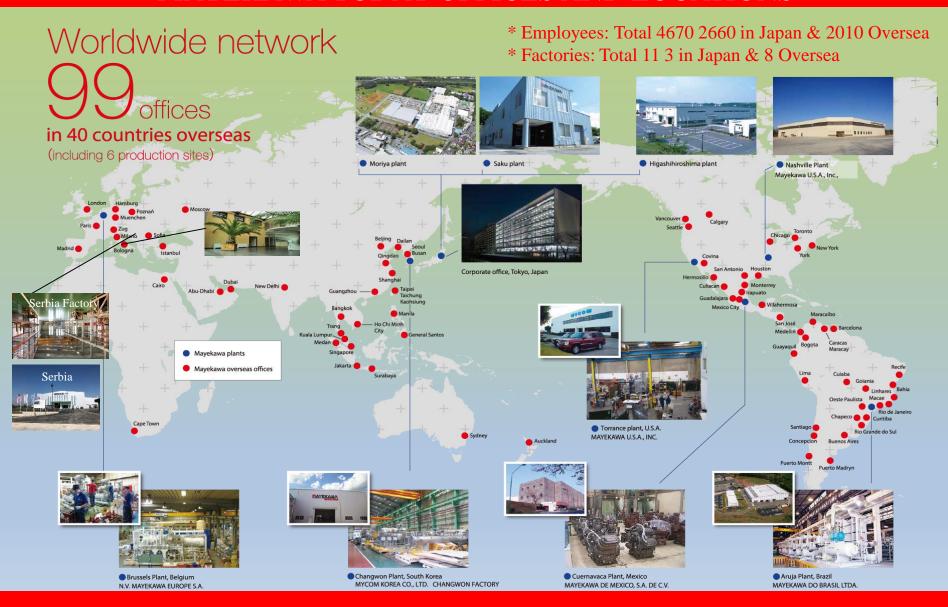

eries

Mayekawa's new standard single-stage screw compressor for premium efficiency with the new rotor profile. J profile. The completely new design provides more CFM for less HP.

1958 Multi-Cylinder Compressor



specifically for engine driven field

2011 **FX-Series** 



FX-series

Oil flooded screw compressor for On & Offshore VRU, FGRU, Gas Compression, Process Refrigeration applications. The benefits of both Dry & Wet screw compressors with much simpler construction than Dry screw compressors.

1968

1968

**UD/G-Series C-Series** 



UD/G-series

Widely used single and two-stage gas compressor series (with cast steels casing / compliant to API 619) 2017



API J-series

All the benefit of the J-series compressor, with API compliance.





#### MAYEKAWA TODAY OFFICES AND LOCATIONS